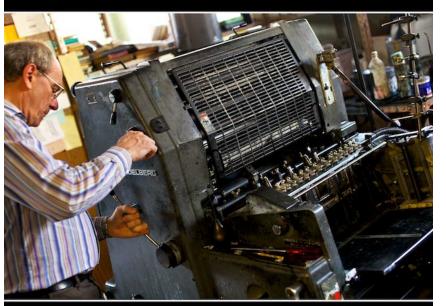

### **The Team**

he Holy Spirit And the Holy Spirit descended in backliv form like a dove upon Him

Gifts

Grace